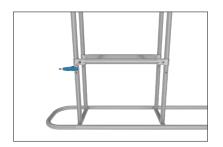

#### SHELVES:

(OPTIONAL) To add shelves to frame, position and level shelf on frame before tightening clamps down with hex tool.

\*Shelves will only fit on the two outermost interior frame sections.