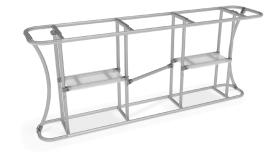

## **IFD-H-03F HARDWARE**

**Step 1:** Assemble base parts and poles by pressing and pushing together. Use hand tool when shown.