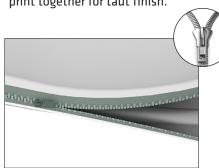

# **IFD-H-03F GRAPHIC & COUNTER TOP**

**Step 1:** Unzip print and slide print onto frame like a pillow case.

**Step 2:** Grip the fabric tightly and stretch around bottom of desk to pinch zipper into place. Zip the print together for taut finish.