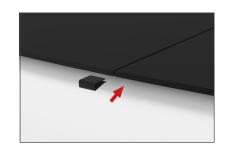

1:** Assemble base parts and poles by pressing and pushing together. Use hand tool when shown.





#### SHELVES:

(OPTIONAL) To add shelves to frame, position and level shelf on frame before tightening clamps down with hex tool.

\*Shelves will only fit on the two outermost interior frame sections.



### Set Up Instructions

# **IFD-H-03F GRAPHIC & COUNTER TOP**

**Step 1:** Unzip print and slide print onto frame like a pillow case.

**Step 2:** Grip the fabric tightly and stretch around bottom of desk to pinch zipper into place. Zip the print together for taut finish.

**Step 3:** Attach countertop panels to fabric counter with Velcro. Start at one end and work you way across to the other side. **Step 4:** Join counter top panels together front and back with black push-on clamps.









**STORAGE ZIPPER:** (OPTIONAL) Zipper access to shelving and storage.