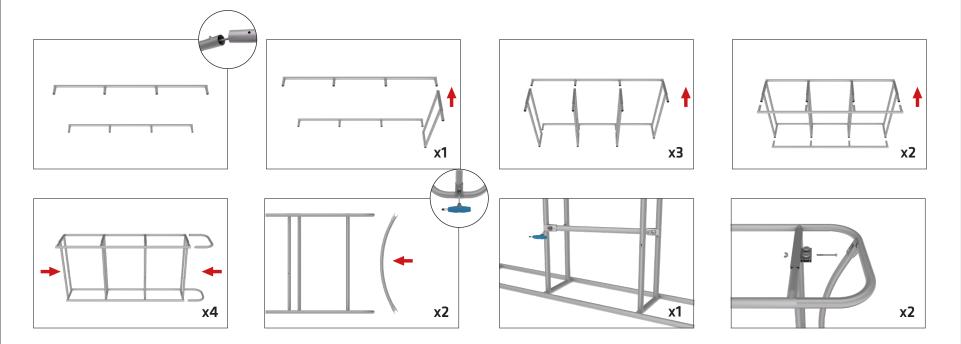

## **IFD-H-03F HARDWARE**

**Step 1:** Assemble base parts and poles by pressing and pushing together. Use hand tool when shown.

#### SHELVES:

(OPTIONAL) To add shelves to frame, position and level shelf on frame before tightening clamps down with hex tool.

\*Shelves will only fit on the two outermost interior frame sections.