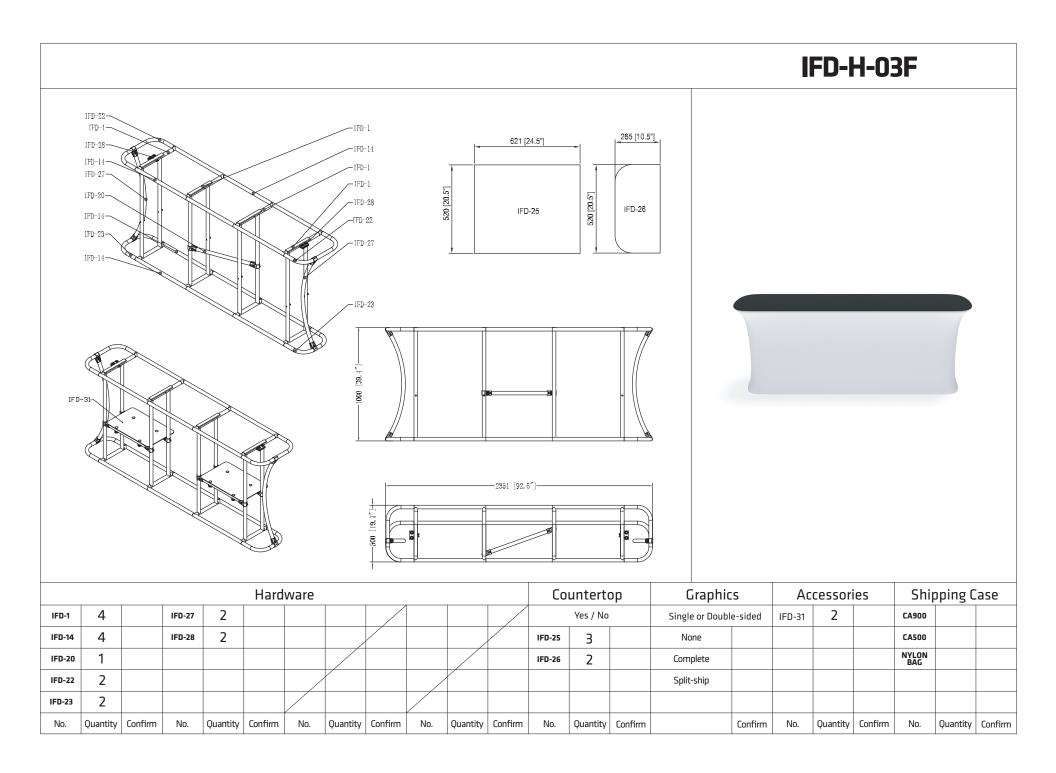

### Set Up Instructions

## **IFD-H-03F HARDWARE**

**Step 1:** Assemble base parts and poles by pressing and pushing together. Use hand tool when shown.

#### SHELVES:

(OPTIONAL) To add shelves to frame, position and level shelf on frame before tightening clamps down with hex tool.

\*Shelves will only fit on the two outermost interior frame sections.

# **IFD-H-03F GRAPHIC & COUNTER TOP**

**Step 1:** Unzip print and slide print onto frame like a pillow case.

**Step 2:** Grip the fabric tightly and stretch around bottom of desk to pinch zipper into place. Zip the print together for taut finish.

**Step 3:** Attach countertop panels to fabric counter with Velcro. Start at one end and work you way across to the other side. **Step 4:** Join counter top panels together front and back with black push-on clamps.

**STORAGE ZIPPER:** (OPTIONAL) Zipper access to shelving and storage.