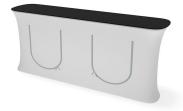

**Step 3:** Attach countertop panels to fabric counter with Velcro. Start at one end and work you way across to the other side. **Step 4:** Join counter top panels together front and back with black push-on clamps.