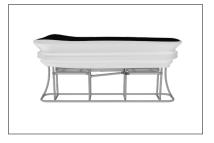

## **IFD-H-03F HARDWARE**

**Step 1:** Assemble base parts and poles by pressing and pushing together. Use hand tool when shown.

#### SHELVES:

(OPTIONAL) To add shelves to frame, position and level shelf on frame before tightening clamps down with hex tool.

\*Shelves will only fit on the two outermost interior frame sections.